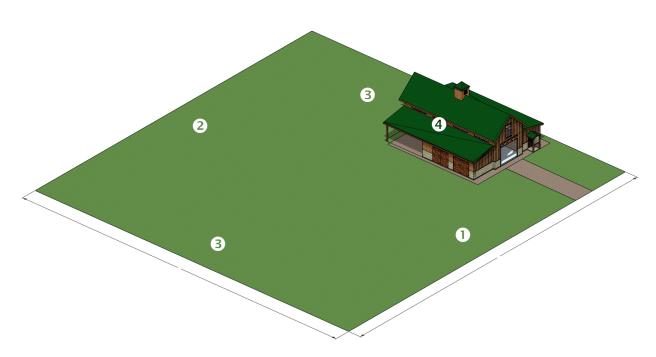

# AG-2 AGRICULTURAL (2 ACRE MINIMUM)

# ZONING REGULATIONS OVERVIEW

The purpose of the AG-2 Agricultural District is to preserve and protect agricultural uses in suitable portions of Salt Lake City on lots not less than two (2) acres. These regulations are also designed to minimize conflicts between agricultural and nonagricultural uses. This district is appropriate in areas of the City where the applicable Master Plans support this type of land use.

Zoning Diagram of Development Standards for Agricultural Uses

| Development Sta | indards for Agricul | tural (AG) and Sing          | gle-Family (SFD) U | ses* (21A.32.052) |                               |
|-----------------|---------------------|------------------------------|--------------------|-------------------|-------------------------------|
| LOT WIDTH       | LOT AREA            | FRONT/CORNER<br>SIDE YARD    | REAR YARD 2        | SIDE YARDS 🕄      | HEIGHT                        |
| Min. 150'       | Min. 2 acres        | AG: No min.<br>SFD: Min. 30' |                    |                   | AG: Max. 45'<br>SFD: Max. 30' |

\*Regulations vary by use. See ordinance for regulations for other uses.

| Additional Regulations (21A.32                                                                                        | .052)                                                                |                                                                                                                                                                                                                                                 |
|-----------------------------------------------------------------------------------------------------------------------|----------------------------------------------------------------------|-------------------------------------------------------------------------------------------------------------------------------------------------------------------------------------------------------------------------------------------------|
| RESIDENTIAL STRUCTURE                                                                                                 | RESIDENTIAL BUILDING COVERAGE                                        | AGRICULTURAL USE RESTRICTIONS                                                                                                                                                                                                                   |
| A residential structure shall not be<br>located farther than two hundred feet<br>(200') from the front property line. | principal dwelling shall not ex-<br>ceed eighty percent (80%) of the | No feeding, grazing, or sheltering of livestock and<br>poultry, whether within penned enclosures or within<br>enclosed buildings, shall be permitted within fifty feet<br>(50') of an existing single- family dwelling on an adja-<br>cent lot. |