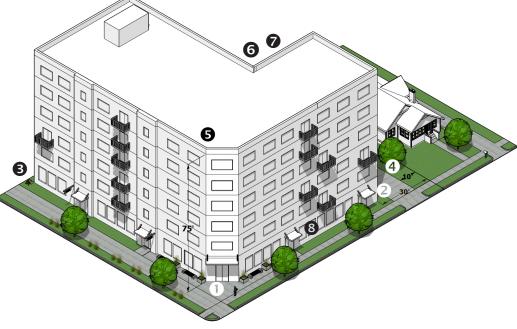

Development Examples

Zoning Diagram of Mixed Use Building Next to a Single/Two-Family Zone

| Devel | Development Standards (21A.24.170) For Multi-family Residential & Mixed Uses |                           |            |           |                      |                     |                             |               |                  |  |  |  |  |  |
|-------|------------------------------------------------------------------------------|---------------------------|------------|-----------|----------------------|---------------------|-----------------------------|---------------|------------------|--|--|--|--|--|
|       |                                                                              | FRONT/CORNER<br>SIDE YARD |            |           | LANDSCAPE<br>BUFFERS |                     | SURFACE<br>PARKING <b>(</b> | OPEN SPACE    | MIXED USE        |  |  |  |  |  |
| Min   |                                                                              | No min., max.             |            | · · · ·   |                      | 75' max; non-res-   |                             |               |                  |  |  |  |  |  |
| 50'   | min.                                                                         | 15' for 25% of            | 1 /        |           |                      | idential limited to | hind front                  | lot area, in- | tial use limited |  |  |  |  |  |
|       |                                                                              | facade length.            | need not   | provided. | family res-          | 45'. <sup>1</sup>   | line of the                 | cludes yards, | to first three   |  |  |  |  |  |
|       |                                                                              |                           | exceed 30' |           | idential             |                     | building or                 | plazas, and   | floors.          |  |  |  |  |  |
|       |                                                                              |                           |            |           | zones                |                     | setback 30'.                | courtyards    |                  |  |  |  |  |  |

| Design Stan           | dards                     |                                                                    |                                                                                                                                                                             |                                            |                                                                                                             |
|-----------------------|---------------------------|--------------------------------------------------------------------|-----------------------------------------------------------------------------------------------------------------------------------------------------------------------------|--------------------------------------------|-------------------------------------------------------------------------------------------------------------|
| GROUND<br>FLOOR GLASS | ENTRANCES                 | MAXIMUM LENGTH OF<br>BLANK WALLS                                   | BUILDING EQUIPMENT &<br>SERVICE AREAS                                                                                                                                       | PARKING LOT LIGHT<br>LIMITS                | PARKING<br>STRUCTURES                                                                                       |
| non-reflective,       | each street facing facade | ken up by windows,<br>doors, art, or architec-<br>tural detailing. | On roof or in rear yard.<br>Sited to minimize visibility<br>or screened and enclosed to<br>appear to be an integral part<br>of the architectural design of<br>the building. | light poles limited<br>to 16' height, must | Unattached parking<br>structures shall be<br>setback 45' from<br>front property line<br>or behind building. |