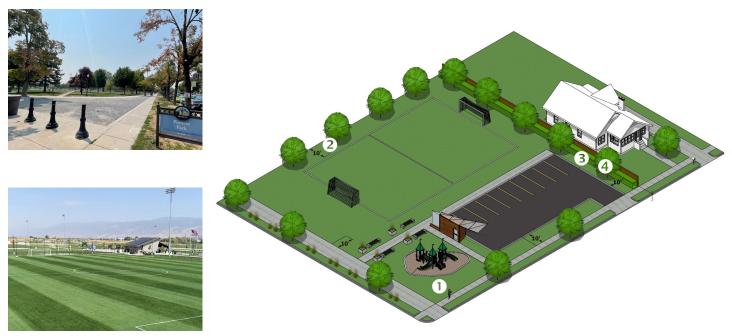

# ZONING REGULATIONS OVERVIEW

The purpose of the OS Open Space District is to preserve and enhance public and private open space, natural areas, and improved park and recreational areas. These areas serve to provide opportunities for active and passive outdoor recreation; provide contrasts to the built environment; preserve scenic qualities; protect sensitive or fragile environmental areas such as wetlands, steep slopes, ridge lines, meadows, and stream corridors; preserve the capacity and water quality of the stormwater drainage system; encourage sustainability, conservation and renewable energy and provide pedestrian and bicycle transportation connections. This district is appropriate in areas of the City where the applicable master plans support this type of land use.

Examples

Zoning Diagram of Development Standards

| Devel        | opmer      | nt Standards (2           | 21A.32.100) |                         |                                   |                                                                                                                                                                                                                        |
|--------------|------------|---------------------------|-------------|-------------------------|-----------------------------------|------------------------------------------------------------------------------------------------------------------------------------------------------------------------------------------------------------------------|
| LOT<br>WIDTH | 1          | FRONT/CORNER<br>SIDE YARD | REAR YARD   |                         | LANDSCAPE<br>BUFFERS              | HEIGHT                                                                                                                                                                                                                 |
| No<br>min.   | No<br>min. | Min. 10'                  | Min. 15' if | Min. 15' if site over 4 | two-family zones, requires trees, | Sites ≤4 acres: Max. 35', for height >20' yard<br>setback increases 1' per 1' height.<br>Sites >4 acres: Max. 45', for >30', yard setback in-<br>creases 1' per 1' height. Up to 60' allowed through<br>Design Review. |

#### Additional Regulations (21A.32.100)

| Additional negulation                                                                                                                                                                                                                                      |                                                                                                                                                                                                                                                                                                                                                                                                                                                           |                                                                                                                                                                                                                                                                                                                                                                                                                                                                                                                                                                                                                                                                                                                                                              |
|------------------------------------------------------------------------------------------------------------------------------------------------------------------------------------------------------------------------------------------------------------|-----------------------------------------------------------------------------------------------------------------------------------------------------------------------------------------------------------------------------------------------------------------------------------------------------------------------------------------------------------------------------------------------------------------------------------------------------------|--------------------------------------------------------------------------------------------------------------------------------------------------------------------------------------------------------------------------------------------------------------------------------------------------------------------------------------------------------------------------------------------------------------------------------------------------------------------------------------------------------------------------------------------------------------------------------------------------------------------------------------------------------------------------------------------------------------------------------------------------------------|
| <b>RECREATION EQUIPMENT</b>                                                                                                                                                                                                                                | PUBLIC UTILITY STRUCTURES*                                                                                                                                                                                                                                                                                                                                                                                                                                | LIGHTING LIMITS                                                                                                                                                                                                                                                                                                                                                                                                                                                                                                                                                                                                                                                                                                                                              |
| Recreation equipment<br>heights are permitted to<br>a height not to exceed<br>eighty (80) feet when<br>needed due to the nature<br>of the equipment or for<br>the use to operate safely,<br>such as fences surround-<br>ing golf course driving<br>ranges. | Heights for buildings or struc-<br>tures for the Salt Lake City Public<br>Utilities Department that are not<br>specifically exempt in section<br>21A.02.050 of this title, are ex-<br>empt from the height restrictions<br>in this zoning district provided the<br>building or structure is deemed by<br>the director of the public utilities<br>department as critical infrastruc-<br>ture necessary to provide specific<br>utility needs to the public. | <ul> <li>Lighting is installed in a manner and location that will not have<br/>an adverse impact on the natural environment when placed<br/>in areas with wildlife habitat, traffic safety or on surrounding<br/>properties and uses;</li> <li>Light sources shall be shielded to eliminate excessive glare or<br/>light into adjacent properties and have cutoffs to protect the<br/>view of the night sky; and</li> <li>Light poles for outdoor uses, such as sports fields, amphithe-<br/>aters, and other similar uses may be permitted up to seventy<br/>(70) feet in height provided the lights are located a minimum<br/>of thirty (30) feet from a residential use and directed to reduce<br/>light trespass onto neighboring properties.</li> </ul> |